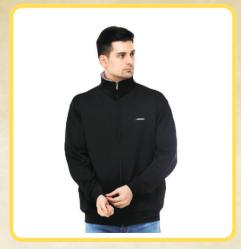

# JACKETS

REVERSIBLE (PHILIPS)

REVERSIBLE (J.P MORGAN)

PC FLEECE (GPAY)

PC FLEECE (MERCEDES)

SCUBA (BOSE)

SCUBA (BUDWEISER)

DOUBLE ARM PIPING (TESLA)