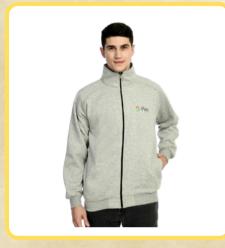

# JACKETS

REVERSIBLE (PHILIPS)

REVERSIBLE (J.P MORGAN)

PC FLEECE (GPAY)

PC FLEECE (MERCEDES)

SCUBA (BOSE)

SCUBA (BUDWEISER)

DOUBLE ARM PIPING (TESLA)