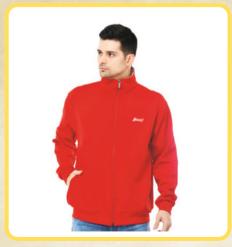

# JACKETS

REVERSIBLE (PHILIPS)

REVERSIBLE (J.P MORGAN)

PC FLEECE (GPAY)

PC FLEECE (MERCEDES)

SCUBA (BOSE)

SCUBA (BUDWEISER)

DOUBLE ARM PIPING (TESLA)