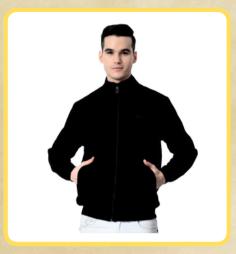

# JACKETS

REVERSIBLE (PHILIPS)

REVERSIBLE (J.P MORGAN)

PC FLEECE (GPAY)

PC FLEECE (MERCEDES)

SCUBA (BOSE)

SCUBA (BUDWEISER)

DOUBLE ARM PIPING (TESLA)

DOUBLE ARM PIPING (FIVERR)